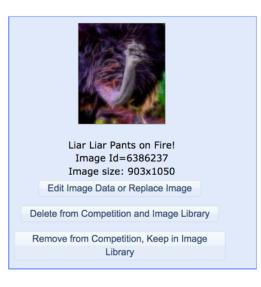

5. You will see the images you have already entered into competition.

You have three options with the first one being the one the most common option

## 1. Edit Image Data or Replace Image

- this option allows you to select a new image in place of the one already submitted. Perhaps you tweaked the first image or you want to submit an entirely new image.

## 2. Delete from Competition and Image Library

- this option allows you to delete the image entirely from the competition

## 3. Remove from Competition, Keep in Image Library

- this option allows you to remove the image from the competition but keep on the website for future use.